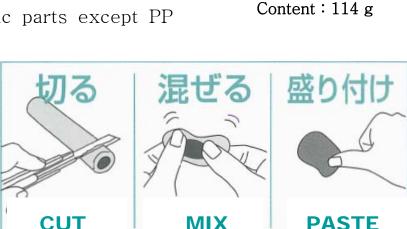

#### **FEATURES**

- Metal adhesive putty, Cutting off moderate amount by cutknife.
- 30 Minutes after application, Grinding such as, Drilling, Tapping and sanding is available.
- Repairs Screw with stripped head and Broken Metal Parts. Moreover, because top coating is available, it can be used for repair of aero-parts (various usage).

#### **APPLICATIONS**

- Repairs metal parts, screws, and plastic parts except PP and PE
- Repairing screws with stripped head.