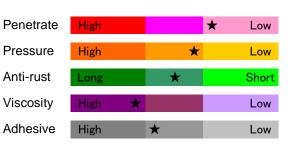

## FEATURES

- By dissolving heat-resistant (200°C), rust-preventing and lubricating grease in gas, penetrates parts quickly and offers long term lubricating effect.
- Does not contain chloric solvent.
- Does not cause changing color with excellent light resistance.

## PERFORMANCE

Consistency:  $(25^{\circ}C, 60^{\circ}M/min)$  about 320 Oil Separation:  $(100^{\circ}Cx30^{\circ}hr, wt\%)$  5.2 Load test (4-Ball test) 0.60Mpa (Four-ball test: 200rpm) Drop Out Point Over 240^{\circ}C Applicable temperature  $-20\sim200^{\circ}C$ Welding load (WL) 1570N